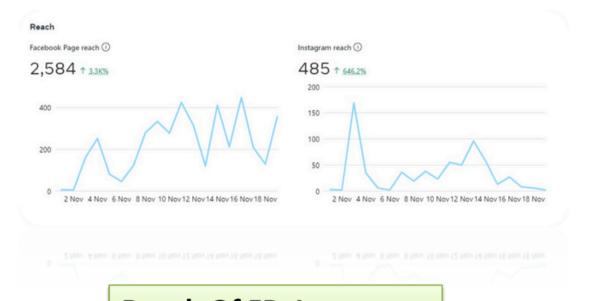

# INSTAGRAM (C)

**INSTAGRAM** 

| # FOLLOWERS |           |          |  |
|-------------|-----------|----------|--|
| Facebook    | Instagram | LinkedIn |  |
| 216         | 0         | 852      |  |

Started Instagram from Ground level

Now 1153 Followers on Instagram

Reach Of FB, Instagram

Page & Profile Visit
Of FB, Instagram