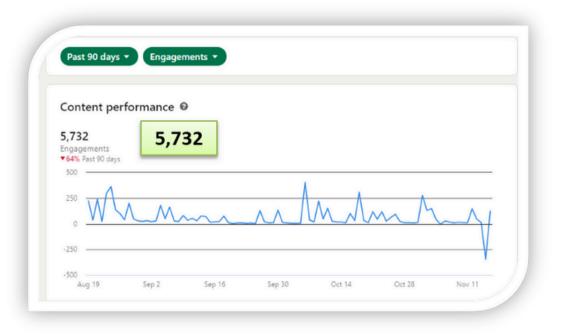

## CASE STUDY

PROFILE ANALYSIS

Content performance 
74,376
Engagements

902.3% Past 365 days

1500

1000

500

Nov 17

Jan 16

Mar 17

May 16

Jul 15

Sep 13

Nov 17

**Engagements of 3 Months** 

**Engagements of 1 Year** 