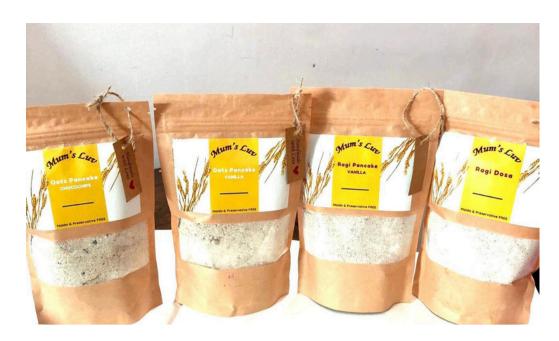

## CONTENT **WRITING**

INGREDIENT : Ragi Flour

| NUTRITION FACTS |       | in 100 gms       |      |
|-----------------|-------|------------------|------|
| Energy (kcal)   | 328   | Phosphorus (mg)  | 283  |
| Protien (g)     | 7.3   | Sodium (mg)      | 11   |
| Fat (g)         | 1.3   | Thiamin (mg)     | 0.42 |
| Carbohydtae (g) | 72    | Riboflavin (mg)  | 0.19 |
| Fiber (g)       | 11.85 | Niacin (mg)      | 1.1  |
| Calcium (mg)    | 344   | Folate, DFE (µg) | 18.3 |
| Iron (mg)       | 3.9   |                  |      |

#### RECIPE FOR RAGI ROTI

- 1. Mix Ragi flour, Ajwain, Asafoetida, Kasuri Methi, chopped Chilli, Onion and Salt in a mixing bowl.
- 2. Add water and knead to make a soft dough.
- 3. Take a medium ball size dough portion, roll and flatten it to make a slightly thick chapati.
- 4. Heat the tava and put the chappati on it and cook from both side. Garnish it with ghee or butter and serve hot.

.....

5. Your healthy, delicious chappati is ready to eat.

Weight: 500 g Manufactured By: Ambrosia Foods MRP(incl of taxes): Rs 45/-

101 ,Lilium Nahar Amrit Shakti Mfg Date: Mumbai: 72

Best Before: fssai :21521031000081

INGREDIENT: Besan(4 cups), Cashewnuts(12-15), Almonds(12-15), Desi Ghee(1 Cup), Green Cardmom powder(1tsp), Powdered Sugar(2 cups)

| NUTRITION FACTS    | in 100 gms |
|--------------------|------------|
| Energy (kcal)      | 384        |
| Protien (g)        | 21.5       |
| Fat (g)            | 5.4        |
| Carbohydtae (g)    | 62.3       |
| of which sugar (g) | 2.9        |
| Dietary Fibre (g)  | 9.3        |

#### **RECIPE FOR BESAN LADDOO**

- 1. Place the cashewnuts & almonds in a blender jar and coarsely grind them. Transfer into a bowl and set aside.
- 2. Heat ghee in a non-stick pan. Add gram flour, roast, stirring continuously, for 15-20 minutes or till gram flour is fragrant and turns light
- 3. Add cardamom powder, cashewnuts and almonds powder. Mix well and remove from heat, Cool for 15 minutes.
- 4. Add powdered sugar and mix well.
- 5. Shape into walnut sized round ladoos and arrange on a plate. When the ladoos have cooled completely, store them in an airtight

Weight: 500 g

MRP(incl of taxes): Rs 65/-

Mfg Date:

Best Before:

Manufactured By: Ambrosia Foods

101 Lilium Nahar Amrit Shakti Mumbai: 72

fssai :21521031000081

AMARANTH(RAJGIRA) & OATS PANCAKE