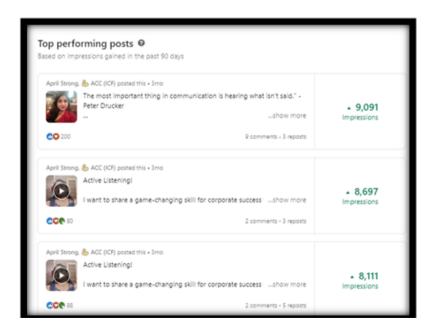

### PROFILE ANALYSIS

**Impressions in 3 Months** 

**Impressions in 1 Year** 

**Top Performing Posts** 