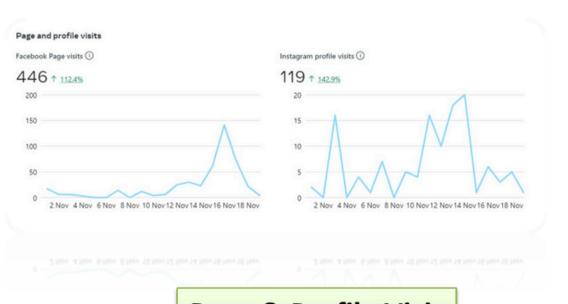

Now 1153 Followers on Instagram

Reach Of FB, Instagram

Page & Profile Visit
Of FB, Instagram