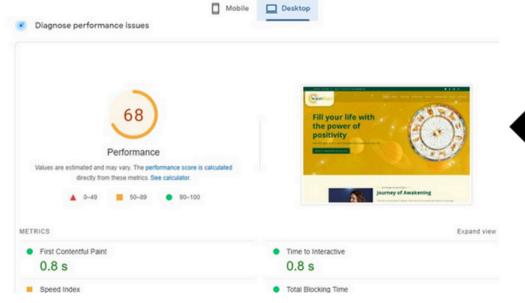

# CASE STUDY

Domain Rating, Back links in Starting

Domain Rating, Back links
Afterwards

Page Speed Before

PageSpeed Insights

Page Speed Afterward

**Website Performance** 