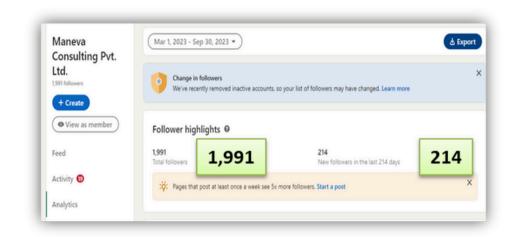

### PROFILE ANALYSIS

Followers Highlights of LinkedIn

**Visitor Highlights of LinkedIn** 

**Followers Metrics of LinkedIn** 

**Unique Impressions of LinkedIn** 