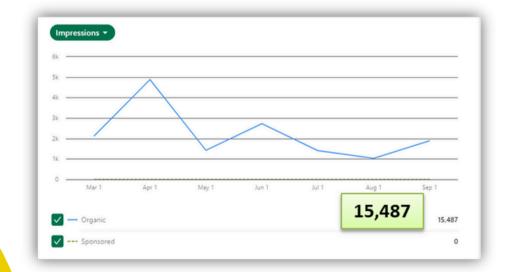

### PROFILE ANALYSIS

**Impressions in 3 Months** 

**Impressions in 1 Year** 

**Top Performing Posts** 