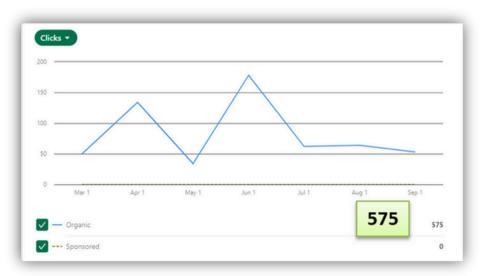

### PROFILE ANALYSIS

**Engagement Rate** 

**Post Reactions** 

**Post Clicks** 

BRANDPRO

**Impressions** 