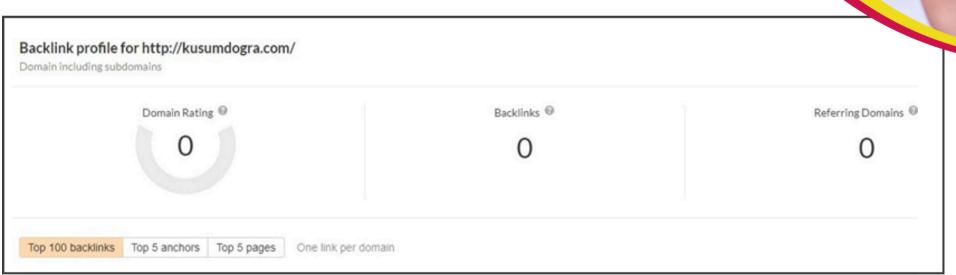

# CASE STUDY

Domain Rating, Back links in Starting

Domain Rating, Back links
Afterwards

Page Speed Before

PageSpeed Insights

Page Speed Afterward

**Website Performance** 