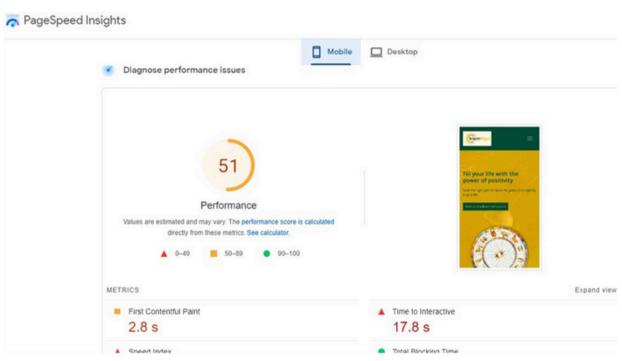

# CASE STUDY

Domain Rating, Back links in Starting

Domain Rating, Back links
Afterwards

Page Speed Before

PageSpeed Insights

Page Speed Afterward

**Website Performance** 