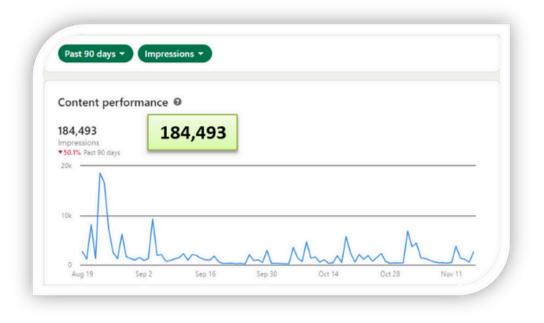

### PROFILE ANALYSIS

**Impressions in 3 Months** 

**Impressions in 1 Year** 

**Top Performing Posts** 