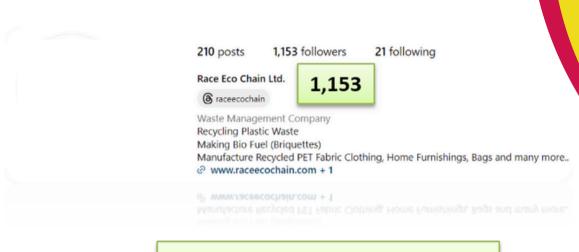

# INSTAGRAM (C)

**INSTAGRAM** 

| # FOLLOWERS |           |          |  |
|-------------|-----------|----------|--|
| Facebook    | Instagram | LinkedIn |  |
| 216         | 0         | 852      |  |

Started Instagram from Ground level

Now 1153 Followers on Instagram

Reach Of FB, Instagram

Page & Profile Visit
Of FB, Instagram