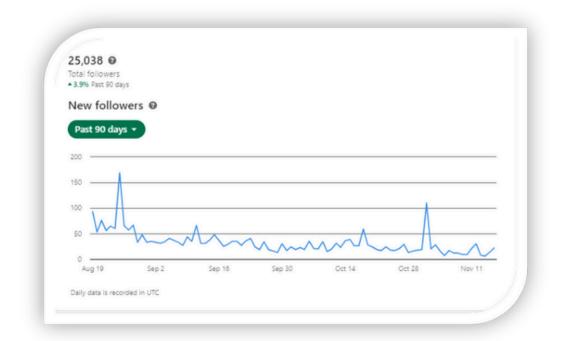

o make a soft & moist dough.
- 2. Refrigerate the dough for 1 hr(must).
- 3. Make small balls and flatten them.
- 4. Bake them in a preheated oven at 180 C until the bottom is light brown.
- 5. Cool the cookies and store in an air tight container. Serving: 10-15 small cookies.

Note: Shake well before use. Dough can be kept in refrigerator and can be used as per need.

#### INGREDIENTS

Mfg date:

Best before:

Ragi, Whole Wheat Flour, Coconut, Brown Sugar, Vanilla, Baking Powder

Weight: 200 gm Manufactured by:

Nahar Amrit Shakti

Andheri East- 400072

## CASE STUDY







PROFILE ANALYSIS



Content performance 
74,376
Engagements

902.3% Past 365 days

1500

1000

500

Nov 17

Jan 16

Mar 17

May 16

Jul 15

Sep 13

Nov 17



**Engagements of 3 Months** 

**Engagements of 1 Year** 





**Followers Growth in 3 Months** 



**Followers Growth in 1 Year** 

### PROFILE ANALYSIS





**Impressions in 3 Months** 

**Impressions in 1 Year** 









**Top Performing Posts** 

### PROFILE ANALYSIS





**Engagement Rate** 



**Post Reactions** 



**Post Clicks** 



BRANDPRO

**Impressions** 

### PROFILE ANALYSIS



Followers Highlights of LinkedIn



**Visitor Highlights of LinkedIn** 







**Followers Metrics of LinkedIn** 



**Unique Impressions of LinkedIn** 

# CASE STUDY









Domain Rating, Back links in Starting









Domain Rating, Back links
Afterwards









Page Speed Before

PageSpeed Insights











Page Speed Afterward









**Website Performance** 

# CASE STUDY



# INSTAGRAM (C)





**INSTAGRAM** 



| # FOLLOWERS |           |