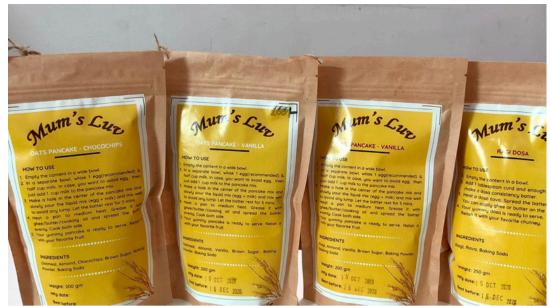

Weight: 500 g

MRP(incl of taxes): Rs 65/-

Mfg Date:

Best Before:

Manufactured By: Ambrosia Foods

101 Lilium Nahar Amrit Shakti Mumbai: 72

fssai :21521031000081

AMARANTH(RAJGIRA) & OATS PANCAKE

#### BEETROOT

#### **HOW TO USE**

- 1. Empty the content in a wide bowl.
- 2. In a separate bowl, whisk 1 egg(recommended) & half cup milk. In case, you want to avoid egg, then just add 1 cup milk to the pancake mix.
- 3. Make a hole in the center of the pancake mix and slowly pour the liquid mix (egg + milk) and mix well to avoid any lump. Let the batter rest for 5 mins.
- 4. Heat a pan to medium heat. Grease it with ghee/butter/cooking oil and spread the batter evenly. Cook both side.
- 5. Your yummy pancake is ready to serve. Relish it with your favorite fruit.

Note: Shake well before use.

Amaranth (Rajgira) Flour, Oats, Almonds, Dehydrated Beetroot, Brown Sugar, Varilla Baking Powder, Baking Soda

Weight: 200 gm

MRP (Incl. of all taxes): Rs 250/-

Mfg date:

Best before:

Manufactured by:

Ambrosia Foods Nahar Amrit Shakti Andheri East- 400072

Issai: 21521031000081