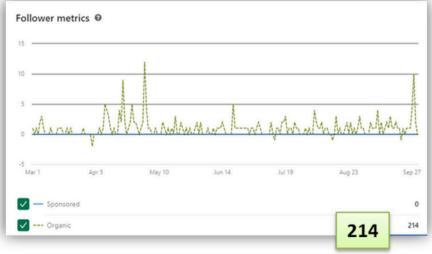

### PROFILE ANALYSIS

Followers Highlights of LinkedIn

**Visitor Highlights of LinkedIn** 

**Followers Metrics of LinkedIn** 

**Unique Impressions of LinkedIn** 