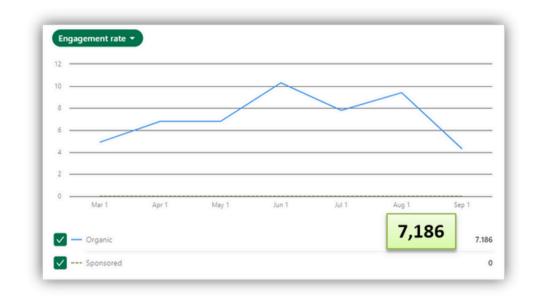

### PROFILE ANALYSIS

**Engagement Rate** 

**Post Reactions** 

**Post Clicks** 

BRANDPRO

**Impressions** 