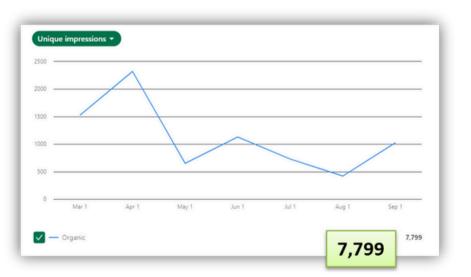

### PROFILE ANALYSIS

Followers Highlights of LinkedIn

**Visitor Highlights of LinkedIn** 

**Followers Metrics of LinkedIn** 

**Unique Impressions of LinkedIn** 